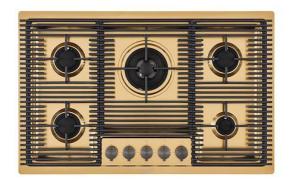

## **Cooker hob Milanello Gold 5F**

Gas hobs

Code: 7682 009

#### **DETAILS**

| Coloring               | Gold                     |
|------------------------|--------------------------|
| Edge/Installation Type | Flush-mount   Top-mount  |
| Finish                 | PVD                      |
| Material               | AISI 304 stainless steel |
| Texture                | Brushed in line          |
| Supply                 | 220-240 V; 50/60 Hz      |
| Dimensions             | 803x513 mm               |
| Base size              | 80 cm                    |
| Heating element        | Five burners             |
|                        |                          |

| Built-in hole   | View technical data sheet                                                                                                                                                                                                                                                                                                                   |
|-----------------|---------------------------------------------------------------------------------------------------------------------------------------------------------------------------------------------------------------------------------------------------------------------------------------------------------------------------------------------|
| Grids           | Cast iron grids and enamelled burner covers                                                                                                                                                                                                                                                                                                 |
| Total power     | 10.250 W                                                                                                                                                                                                                                                                                                                                    |
| Auxiliary       | 1.000 W                                                                                                                                                                                                                                                                                                                                     |
| Semirapid       | 3x1.750 W                                                                                                                                                                                                                                                                                                                                   |
| Double crown    | 4.000 W                                                                                                                                                                                                                                                                                                                                     |
| Safety          | Safety valve with quick-acting thermocouple                                                                                                                                                                                                                                                                                                 |
| Ignition        | Electric ignition under knob                                                                                                                                                                                                                                                                                                                |
| Gas type        | Tested for installation with natural gas, LPG nozzle set included.                                                                                                                                                                                                                                                                          |
| Туре            | Gas Hob                                                                                                                                                                                                                                                                                                                                     |
| FEATURES        |                                                                                                                                                                                                                                                                                                                                             |
| Copper          | The Copper finish is obtained by treating steel with a physical process called PVD (Phisical Vacuum Deposition) which deposits particles of noble metals on the surface. The result is a unique and refined aesthetic effect, and an improvement of the mechanical properties of the steel which is more resistant to impact and scratches. |
| Cast iron grids | Cast-iron is the ideal material for an hob grid, this due to the manifold properties characterising it: high heat capacity that improves cooking performance; high weight and stability that improve safety; sturdiness that preserves the hob's original aspect over time; easy cleaning.                                                  |