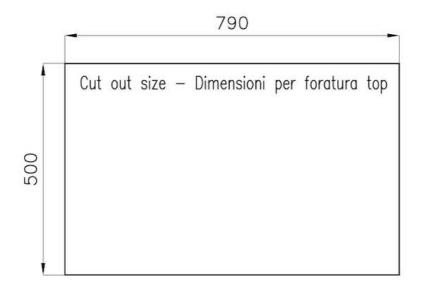

| Built-in hole   | View technical data sheet                                                                                                                                                                                                                                                                                                                   |
|-----------------|---------------------------------------------------------------------------------------------------------------------------------------------------------------------------------------------------------------------------------------------------------------------------------------------------------------------------------------------|
| Grids           | Cast iron grids and enamelled burner covers                                                                                                                                                                                                                                                                                                 |
| Total power     | 10.250 W                                                                                                                                                                                                                                                                                                                                    |
| Auxiliary       | 1.000 W                                                                                                                                                                                                                                                                                                                                     |
| Semirapid       | 3x1.750 W                                                                                                                                                                                                                                                                                                                                   |
| Double crown    | 4.000 W                                                                                                                                                                                                                                                                                                                                     |
| Safety          | Safety valve with quick-acting thermocouple                                                                                                                                                                                                                                                                                                 |
| Ignition        | Electric ignition under knob                                                                                                                                                                                                                                                                                                                |
| Gas type        | Tested for installation with natural gas, LPG nozzle set included.                                                                                                                                                                                                                                                                          |
| Туре            | Gas Hob                                                                                                                                                                                                                                                                                                                                     |
| FEATURES        |                                                                                                                                                                                                                                                                                                                                             |
| Copper          | The Copper finish is obtained by treating steel with a physical process called PVD (Phisical Vacuum Deposition) which deposits particles of noble metals on the surface. The result is a unique and refined aesthetic effect, and an improvement of the mechanical properties of the steel which is more resistant to impact and scratches. |
| Cast iron grids | Cast-iron is the ideal material for an hob grid, this due to the manifold properties characterising it: high heat capacity that improves cooking performance; high weight and stability that improve safety; sturdiness that preserves the hob's original aspect over time; easy cleaning.                                                  |