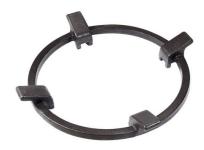

these burners perfect for both intensive and delicate cooking. |
| Ultra-flat hob      | Design meets functionality in the the ultra-flat models. Elegant grids that form a generously sized overall surface.                                                                                                                                                                               |
| Under-knob ignition | The utmost freedom of movement with electronic under-knob ignition, a common feature of all models that allows a one-hand ignition of the burner.                                                                                                                                                  |

### **TECHNICAL DATA**

# Foster ==





# Foster ==





**FTS** 



### **OPTIONAL ACCESSORIES**



Cast iron wok support 9601 727

#### **RECOMMENDED PAIRINGS**



Sink Milanello Gold workstation 1034 059



Sink Milanello Gold Workstation 1034 859



Sink Phantom Base Gold 5557 149