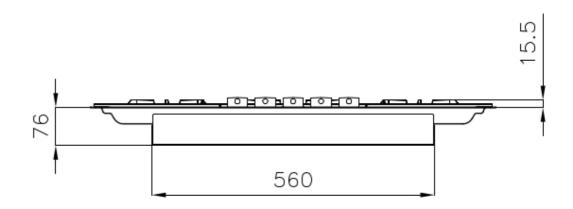

#### **DETAILS**

| Coloring               | Gold                     |
|------------------------|--------------------------|
| Edge/Installation Type | Flush-mount   Top-mount  |
| Finish                 | PVD                      |
| Material               | AISI 304 stainless steel |
| Texture                | Brushed in line          |
| Supply                 | 220-240 V; 50/60 Hz      |
| Dimensions             | 803x513 mm               |
| Base size              | 80 cm                    |
| Heating element        | Five burners             |
|                        |                          |