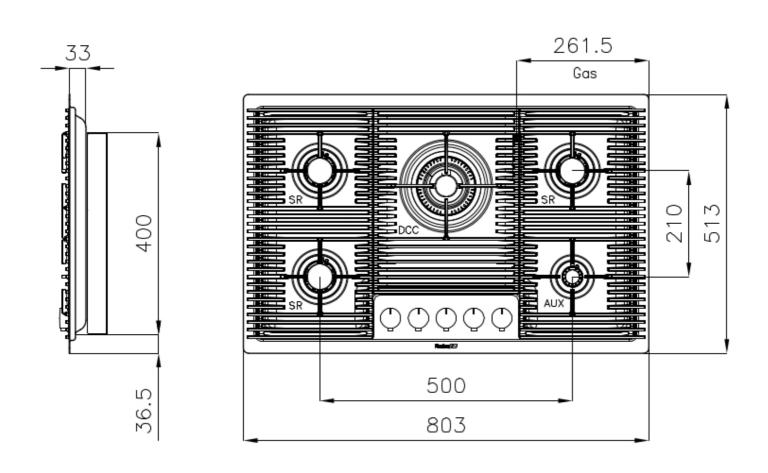

#### **DETAILS**

| Coloring               | Gold                     |
|------------------------|--------------------------|
| Edge/Installation Type | Flush-mount   Top-mount  |
| Finish                 | PVD                      |
| Material               | AISI 304 stainless steel |
| Texture                | Brushed in line          |
| Supply                 | 220-240 V; 50/60 Hz      |
| Dimensions             | 803x513 mm               |
| Base size              | 80 cm                    |
| Heating element        | Five burners             |
|                        |                          |

| Built-in hole   | View technical data sheet                                                                                                                                                                                                                                                                                                                   |
|-----------------|---------------------------------------------------------------------------------------------------------------------------------------------------------------------------------------------------------------------------------------------------------------------------------------------------------------------------------------------|
| Grids           | Cast iron grids and enamelled burner covers                                                                                                                                                                                                                                                                                                 |
| Total power     | 10.250 W                                                                                                                                                                                                                                                                                                                                    |
| Auxiliary       | 1.000 W                                                                                                                                                                                                                                                                                                                                     |
| Semirapid       | 3x1.750 W                                                                                                                                                                                                                                                                                                                                   |
| Double crown    | 4.000 W                                                                                                                                                                                                                                                                                                                                     |
| Safety          | Safety valve with quick-acting thermocouple                                                                                                                                                                                                                                                                                                 |
| Ignition        | Electric ignition under knob                                                                                                                                                                                                                                                                                                                |
| Gas type        | Tested for installation with natural gas, LPG nozzle set included.                                                                                                                                                                                                                                                                          |
| Туре            | Gas Hob                                                                                                                                                                                                                                                                                                                                     |
| FEATURES        |                                                                                                                                                                                                                                                                                                                                             |
| Copper          | The Copper finish is obtained by treating steel with a physical process called PVD (Phisical Vacuum Deposition) which deposits particles of noble metals on the surface. The result is a unique and refined aesthetic effect, and an improvement of the mechanical properties of the steel which is more resistant to impact and scratches. |
| Cast iron grids | Cast-iron is the ideal material for an hob grid, this due to the manifold properties characterising it: high heat capacity that improves cooking performance; high weight and stability that improve safety; sturdiness that preserves the hob's original aspect over time; easy cleaning.                                                  |